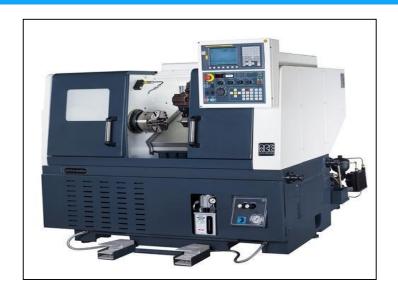

#### CFC Nachiarkoil, Thanjavur Dist. (Machinery)

Slide draft dry type spray painting booth

> Flexible shaft power tools

> CNC Lathe machine

#### CFC Vagaikulam, Tirunelveli Dist. (Machinery)

Flexible shaft power tools

> CNC Lathe machine

#### CFC, K. Pudur, Madurai Dist. (Machinery)

> CNC Lathe machine

Flexible shaft power tools