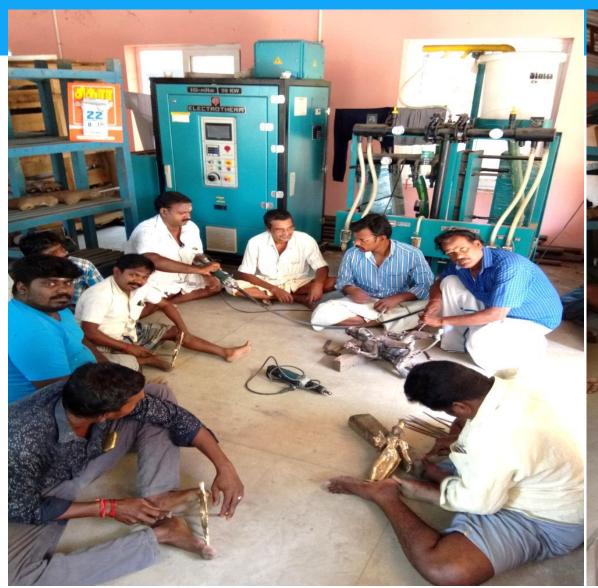

# CFC Swamimalai, Thanjavur Dist.

## 1. CFC Swamimalai, Thanjavur Dist.

| Craft              | Bronze Icon                                                                     |
|--------------------|---------------------------------------------------------------------------------|
| No. of<br>Artisans | 500                                                                             |
| Status:            | The Hon'ble Chief Minister of Tamil Nadu inaugurated the building on 08.03.2018 |