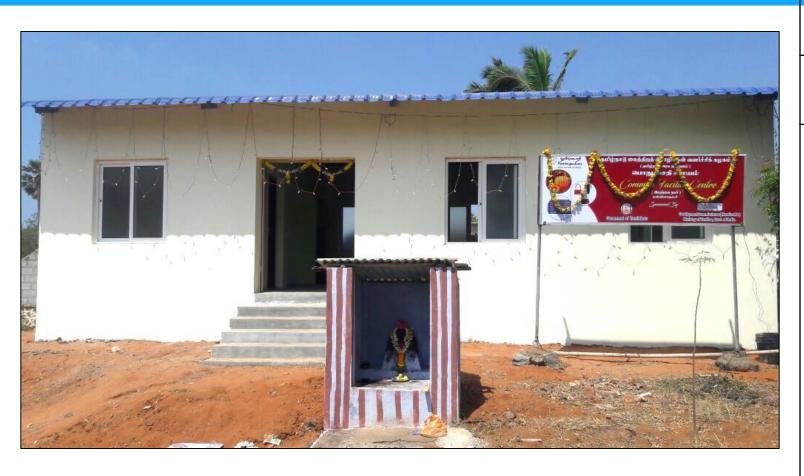

## 1. CFC Swamimalai, Thanjavur Dist.

| Craft              | Bronze Icon                                                                     |
|--------------------|---------------------------------------------------------------------------------|
| No. of<br>Artisans | 500                                                                             |
| Status:            | The Hon'ble Chief Minister of Tamil Nadu inaugurated the building on 08.03.2018 |

# CFC Swamimalai, Thanjavur Dist.