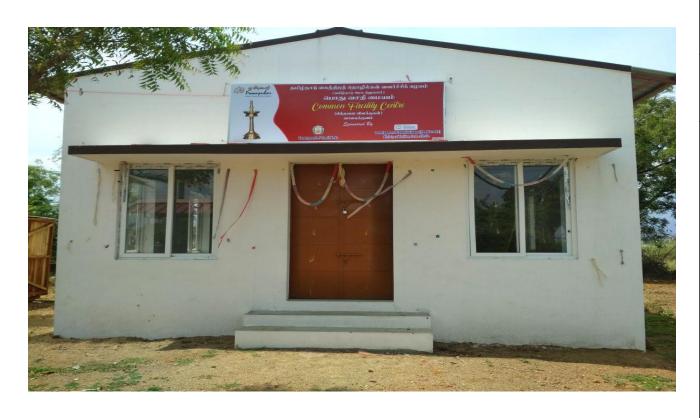

## 10. CFC Arumbavur, Perambalur Dist.

| Craft              | Wood carving                                                                  |
|--------------------|-------------------------------------------------------------------------------|
| No. of<br>Artisans | 200                                                                           |
| Status:            | Construction completed.  Tender process stage for procurement of machineries. |
|                    |                                                                               |