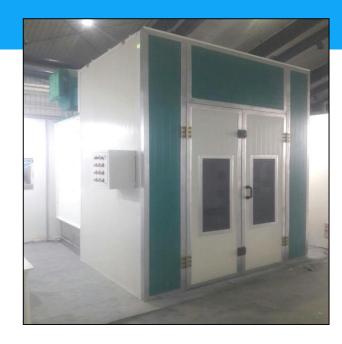

# CFC Swamimalai, Thanjavur Dist.

## 1. CFC Swamimalai, Thanjavur Dist.

| Craft              | Bronze Icon                                                                     |
|--------------------|---------------------------------------------------------------------------------|
| No. of<br>Artisans | 500                                                                             |
| Status:            | The Hon'ble Chief Minister of Tamil Nadu inaugurated the building on 08.03.2018 |