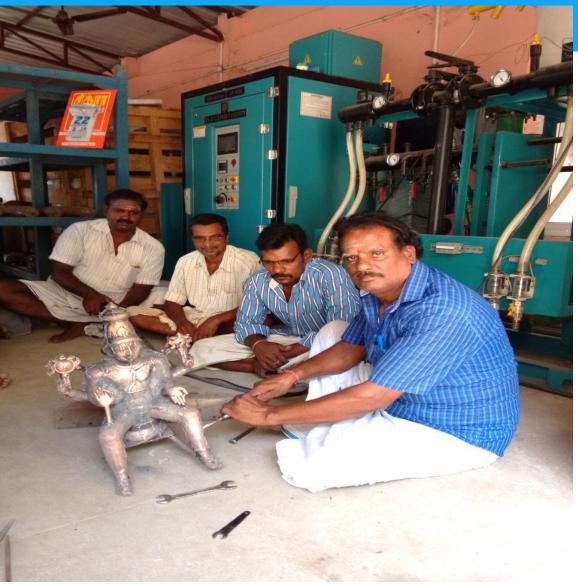

# CFC Swamimalai, Thanjavur Dist.

## 1. CFC Swamimalai, Thanjavur Dist.

| Craft              | Bronze Icon                                                                     |
|--------------------|---------------------------------------------------------------------------------|
| No. of<br>Artisans | 500                                                                             |
| Status:            | The Hon'ble Chief Minister of Tamil Nadu inaugurated the building on 08.03.2018 |