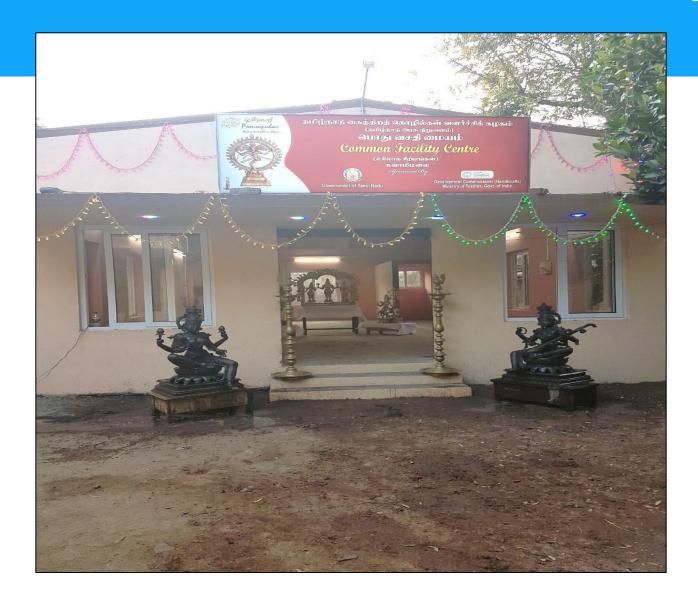

# CFC Swamimalai, Thanjavur Dist.

## 1. CFC Swamimalai, Thanjavur Dist.

| Craft              | Bronze Icon                                                                     |
|--------------------|---------------------------------------------------------------------------------|
| No. of<br>Artisans | 500                                                                             |
| Status:            | The Hon'ble Chief Minister of Tamil Nadu inaugurated the building on 08.03.2018 |