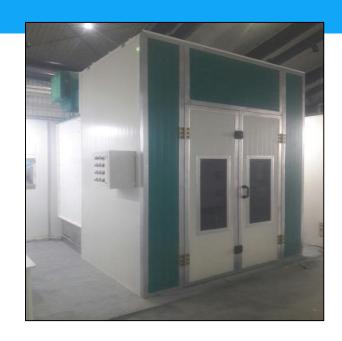

# CFC Swamimalai, Thanjavur Dist.

## 1. CFC Swamimalai, Thanjavur Dist.

| Craft              | Bronze Icon                                                                     |
|--------------------|---------------------------------------------------------------------------------|
| No. of<br>Artisans | 500                                                                             |
| Status:            | The Hon'ble Chief Minister of Tamil Nadu inaugurated the building on 08.03.2018 |