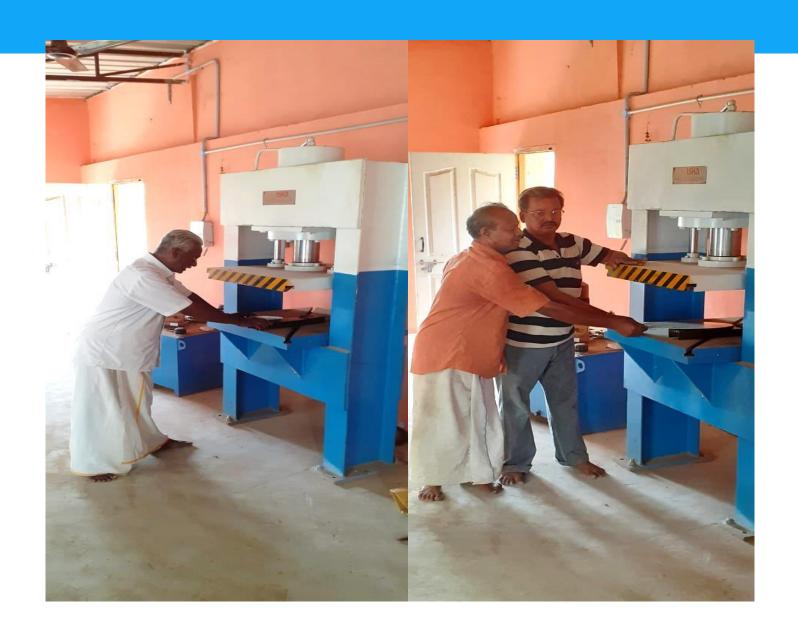

# CFC Thanjavur

# **CFC** Thanjavur

# CFC Thanjavur – (Machinery)

> Hydraulic Pressing Machine