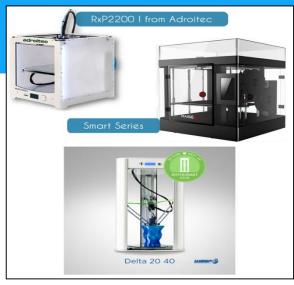

#### CFC Swamimalai, Thanjavur Dist. (Machinery)

Double Nozzle Fused
 Deposition Modeling Machine
 (3D Printer-rxp2200i)

Flexible shaft power tools

Induction furnace