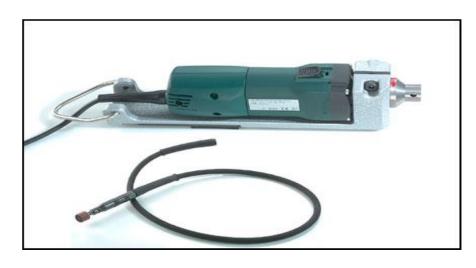

#### CFC Swamimalai, Thanjavur Dist. (Machinery)

Double Nozzle Fused
 Deposition Modeling Machine
 (3D Printer-rxp2200i)

Flexible shaft power tools

Induction furnace