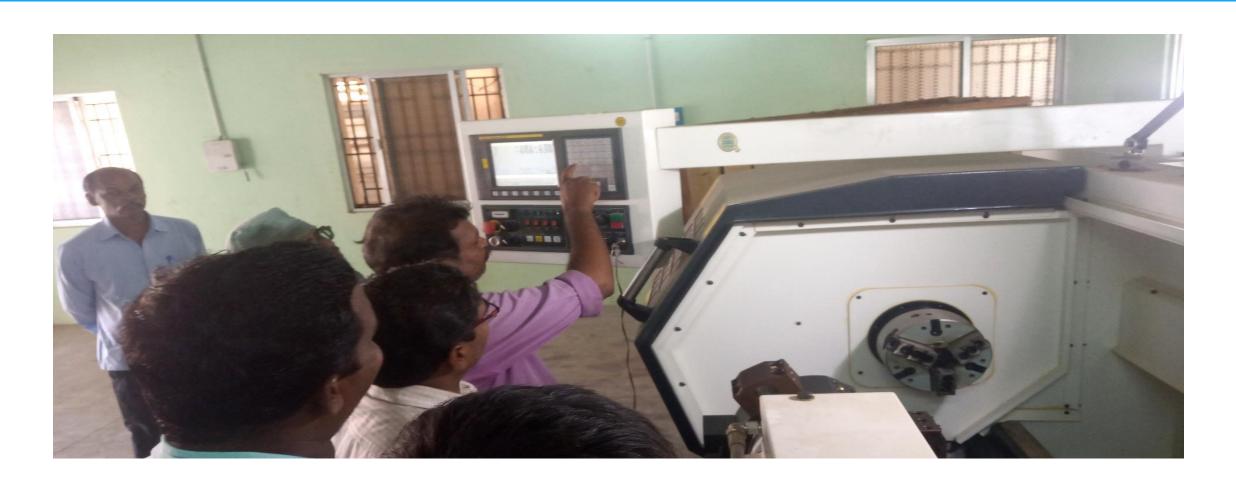

#### CFC Nachiarkoil, Thanjavur Dist. (Machinery)

Slide draft dry type spray painting booth

> Flexible shaft power tools

> CNC Lathe machine