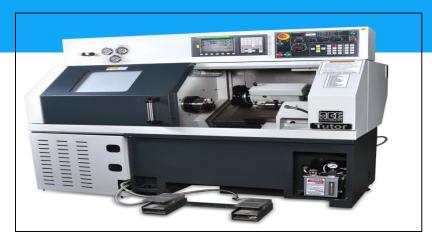

#### CFC Nachiarkoil, Thanjavur Dist. (Machinery)

Slide draft dry type spray painting booth

> Flexible shaft power tools

> CNC Lathe machine

#### CFC Vagaikulam, Tirunelveli Dist. (Machinery)

Flexible shaft power tools

> CNC Lathe machine

#### CFC, K. Pudur, Madurai Dist. (Machinery)

> CNC Lathe machine

Flexible shaft power tools