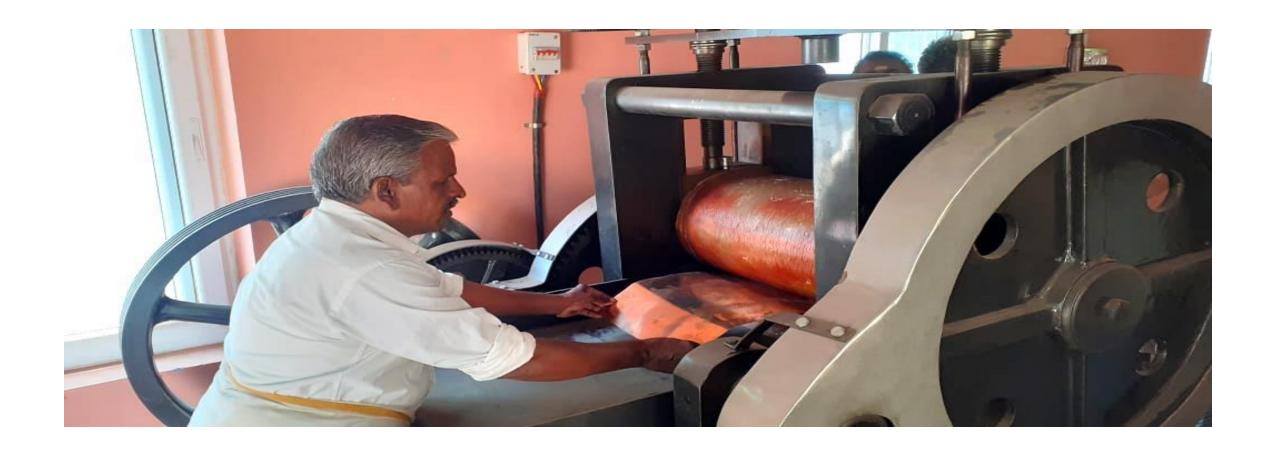

# CFC Swamimalai, Thanjavur Dist.

#### CFC Swamimalai, Thanjavur Dist. (Machinery)

Double Nozzle Fused
 Deposition Modeling Machine
 (3D Printer-rxp2200i)

Flexible shaft power tools

Induction furnace