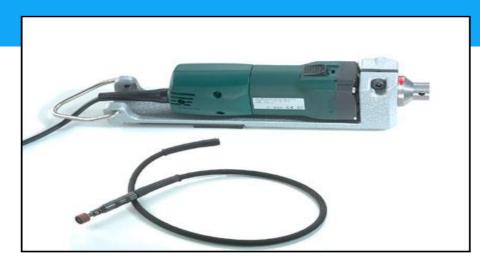

#### CFC Swamimalai, Thanjavur Dist. (Machinery)

Double Nozzle Fused
 Deposition Modeling Machine
 (3D Printer-rxp2200i)

Flexible shaft power tools

Induction furnace

#### CFC Nachiarkoil, Thanjavur Dist. (Machinery)

Slide draft dry type spray painting booth

> Flexible shaft power tools

> CNC Lathe machine

#### CFC Vagaikulam, Tirunelveli Dist. (Machinery)

Flexible shaft power tools

> CNC Lathe machine

#### CFC, K. Pudur, Madurai Dist. (Machinery)

> CNC Lathe machine

Flexible shaft power tools