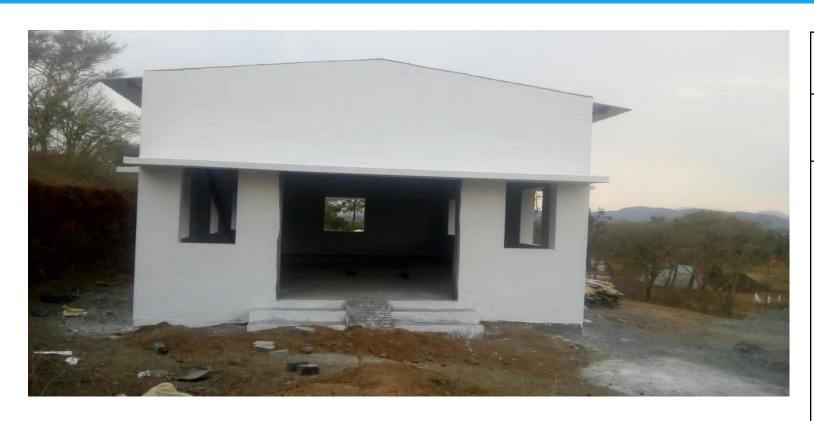

## 10. CFC Arumbavur, Perambalur Dist.

| Craft              | Wood carving                                                                  |
|--------------------|-------------------------------------------------------------------------------|
| No. of<br>Artisans | 200                                                                           |
| Status:            | Construction completed.  Tender process stage for procurement of machineries. |
|                    |                                                                               |